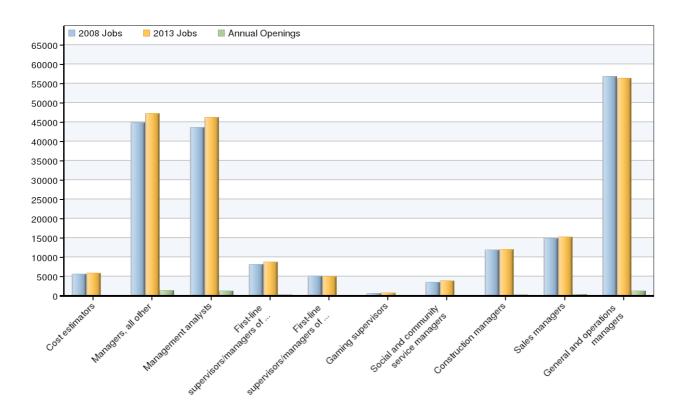

## **Occupational Breakdown**

| SOC     | Description                                                            | 2008   | 2013   |          | Replacement |          | Education                                |
|---------|------------------------------------------------------------------------|--------|--------|----------|-------------|----------|------------------------------------------|
| Code    |                                                                        | Jobs   | Jobs   | Openings | Jobs        | Earnings | Level                                    |
| 13-1051 | Cost estimators                                                        | 5,679  | 5,822  | 139      | 553         | \$33.69  | Work<br>experience in<br>a related field |
| 11-9199 | Managers, all other                                                    | 44,891 | 47,214 | 1,346    | 4,407       | \$28.50  | Work<br>experience in<br>a related field |
| 13-1111 | Management analysts                                                    | 43,672 | 46,310 | 1,270    | 3,713       | \$31.57  | Degree plus<br>work<br>experience        |
| 37-1011 | First-line supervisors/managers of housekeeping and janitorial workers | 8,152  | 8,721  | 227      | 566         | \$12.49  | Work<br>experience in<br>a related field |
| 39-1021 | First-line supervisors/managers of personal service workers            | 5,098  | 5,053  | 105      | 571         | \$14.48  | Work<br>experience in<br>a related field |
| 39-1011 | Gaming supervisors                                                     | 653    | 734    | 29       | 65          | \$13.56  | Work<br>experience in<br>a related field |
| 11-9151 | Social and community service<br>managers                               | 3,537  | 3,846  | 131      | 344         | \$25.56  | Bachelor's<br>degree                     |
| 11-9021 | Construction managers                                                  | 11,876 | 11,983 | 193      | 860         | \$34.91  | Bachelor's<br>degree                     |
| 11-2022 | Sales managers                                                         | 14,883 | 15,193 | 386      | 1,618       | \$56.13  | Degree plus<br>work<br>experience        |
| 11-1021 | General and operations managers                                        | 56,868 | 56,388 | 1,236    | 6,658       | \$53.76  | Degree plus<br>work<br>experience        |

|         | Total                                              | 239,212 | ,      | ,     | 25,522 |         |                                          |
|---------|----------------------------------------------------|---------|--------|-------|--------|---------|------------------------------------------|
| 11-1011 | Chief executives                                   | 30,268  | 31,886 | 1,130 | 4,030  | \$40.30 | Degree plus<br>work<br>experience        |
| 11-3071 | Transportation, storage, and distribution managers | 2,797   | 2,821  | 87    | 411    | \$40.92 | Work<br>experience in<br>a related field |
| 11-3051 | Industrial production managers                     | 4,768   | 4,572  | 147   | 932    | \$50.22 | Work<br>experience in<br>a related field |
| 11-3011 | Administrative services managers                   | 6,068   | 6,269  | 199   | 793    | \$40.82 | Degree plus<br>work<br>experience        |

Source: EMSI Complete Employment - Spring 2009