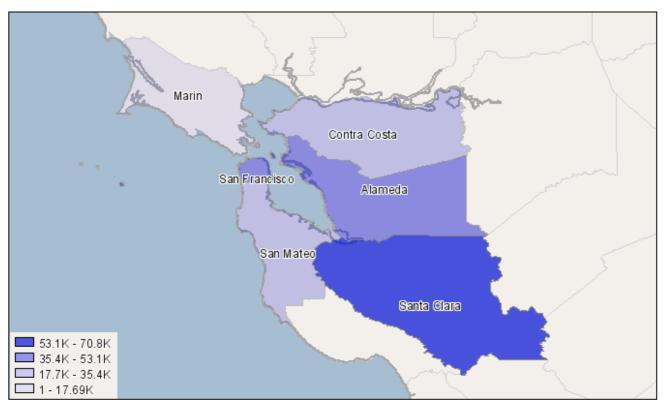

## **Occupation Distribution**

| County                   | 2008 Jobs |
|--------------------------|-----------|
| Santa Clara, CA (6085)   | 70,751    |
| Alameda, CA (6001)       | 48,860    |
| San Francisco, CA (6075) | 45,439    |
| San Mateo, CA (6081)     | 31,443    |
| Contra Costa, CA (6013)  | 29,218    |
| Marin, CA (6041)         | 13,501    |

Source: EMSI Complete Employment - Spring 2009