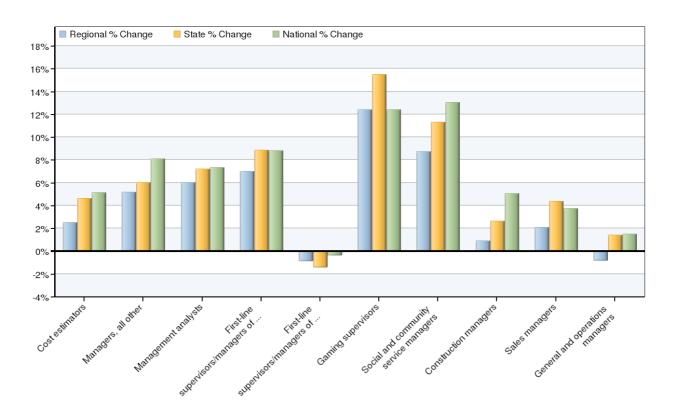

## **Occupational Change**

| CodeDescriptionRegionalRegionalRegionalRegionalRegionalRegionalRegionalRegionalRegionalRegionalRegionalRegionalRegionalRegionalRegionalRegionalRegionalRegionalRegionalRegionalRegionalRegionalRegionalRegionalRegionalRegionalRegionalRegionalRegionalRegionalRegionalRegionalRegionalRegionalRegionalRegionalRegionalRegionalRegionalRegionalRegionalRegionalRegionalRegionalRegionalRegionalRegionalRegionalRegionalRegionalRegionalRegionalRegionalRegionalRegionalRegionalRegionalRegionalRegionalRegionalRegionalRegionalRegionalRegionalRegionalRegionalRegionalRegionalRegionalRegionalRegionalRegionalRegionalRegionalRegionalRegionalRegionalRegionalRegionalRegionalRegionalRegionalRegionalRegionalRegionalRegionalRegionalRegionalRegionalRegionalRegionalRegionalRegionalRegionalRegionalRegionalRegionalRegionalRegionalRegionalRegionalRegionalRegionalRegionalRegionalRegionalRegionalRegionalRegionalRegionalRegionalRegionalRegionalRegionalRegionalRegionalRegionalRegional | 5%<br>6%<br>7%<br>9% | 8%<br>7% |
|-------------------------------------------------------------------------------------------------------------------------------------------------------------------------------------------------------------------------------------------------------------------------------------------------------------------------------------------------------------------------------------------------------------------------------------------------------------------------------------------------------------------------------------------------------------------------------------------------------------------------------------------------------------------------------------------------------------------------------------------------------------------------------------------------------------------------------------------------------------------------------------------------------------------------------------------------------------------------------------------------|----------------------|----------|
| 11-9199Managers, all other2,3235%13-1111Management analysts2,6386%37-1011First-line supervisors/managers of housekeeping<br>and janitorial workers5697%                                                                                                                                                                                                                                                                                                                                                                                                                                                                                                                                                                                                                                                                                                                                                                                                                                         | 6%<br>7%<br>9%       | 8%<br>7% |
| 13-1111 Management analysts 2,638 6%   37-1011 First-line supervisors/managers of housekeeping<br>and janitorial workers 569 7%                                                                                                                                                                                                                                                                                                                                                                                                                                                                                                                                                                                                                                                                                                                                                                                                                                                                 | 7%<br>9%             | 7%       |
| 37-1011 First-line supervisors/managers of housekeeping<br>and janitorial workers 569 7%                                                                                                                                                                                                                                                                                                                                                                                                                                                                                                                                                                                                                                                                                                                                                                                                                                                                                                        | 9%                   |          |
| 37-1011 and janitorial workers                                                                                                                                                                                                                                                                                                                                                                                                                                                                                                                                                                                                                                                                                                                                                                                                                                                                                                                                                                  |                      | 9%       |
| First-line supervisors/managers of personal                                                                                                                                                                                                                                                                                                                                                                                                                                                                                                                                                                                                                                                                                                                                                                                                                                                                                                                                                     |                      |          |
| 39-1021 service workers -1%                                                                                                                                                                                                                                                                                                                                                                                                                                                                                                                                                                                                                                                                                                                                                                                                                                                                                                                                                                     | -1%                  | -0%      |
| 39-1011Gaming supervisors8112%                                                                                                                                                                                                                                                                                                                                                                                                                                                                                                                                                                                                                                                                                                                                                                                                                                                                                                                                                                  | 16%                  | 12%      |
| 11-9151Social and community service managers3099%                                                                                                                                                                                                                                                                                                                                                                                                                                                                                                                                                                                                                                                                                                                                                                                                                                                                                                                                               | 11%                  | 13%      |
| 11-9021 Construction managers 107 1%                                                                                                                                                                                                                                                                                                                                                                                                                                                                                                                                                                                                                                                                                                                                                                                                                                                                                                                                                            | 3%                   | 5%       |
| 11-2022 Sales managers 310 2%                                                                                                                                                                                                                                                                                                                                                                                                                                                                                                                                                                                                                                                                                                                                                                                                                                                                                                                                                                   | 4%                   | 4%       |
| 11-1021 General and operations managers -480 -1%                                                                                                                                                                                                                                                                                                                                                                                                                                                                                                                                                                                                                                                                                                                                                                                                                                                                                                                                                | 1%                   | 2%       |
| 11-3011Administrative services managers2013%                                                                                                                                                                                                                                                                                                                                                                                                                                                                                                                                                                                                                                                                                                                                                                                                                                                                                                                                                    | 7%                   | 6%       |
| 11-3051 Industrial production managers -196 -4%                                                                                                                                                                                                                                                                                                                                                                                                                                                                                                                                                                                                                                                                                                                                                                                                                                                                                                                                                 | -3%                  | -5%      |
| 11-3071Transportation, storage, and distribution<br>managers241%                                                                                                                                                                                                                                                                                                                                                                                                                                                                                                                                                                                                                                                                                                                                                                                                                                                                                                                                | 6%                   | 6%       |
| 11-1011 Chief executives 1,618 5%                                                                                                                                                                                                                                                                                                                                                                                                                                                                                                                                                                                                                                                                                                                                                                                                                                                                                                                                                               | 7%                   | 8%       |

Source: EMSI Complete Employment - Spring 2009